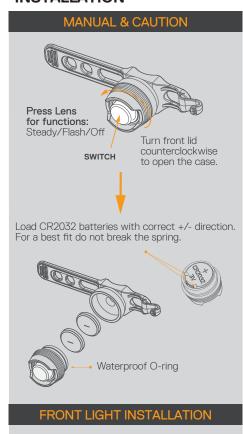

#### **INSTALLATION**

Housing gap was designed for side light.

For a 240° visible angle keep in the

horizontal position.