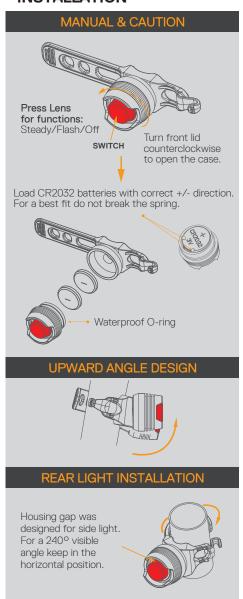

#### **INSTALLATION**

Housing gap was designed for side light.

For a 240° visible angle keep in the

horizontal position.